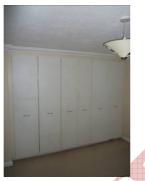

| 73. | Radiators – White                                                                                                 |                                |
|-----|-------------------------------------------------------------------------------------------------------------------|--------------------------------|
|     | <b>Light switches</b> - White plastic 1 x single                                                                  |                                |
|     | <b>Power sockets</b> - White plastic 2 x double                                                                   |                                |
| 74. | White plastic curtain track with curtain<br>pull cords, complete with cream sill length<br>curtains               | Clean good condition           |
| 75. | Fitted wardrobe, white melamine doors,<br>chrome effect bow pulls each with internal<br>shelves and clothes rails | Left hand door yellow staining |