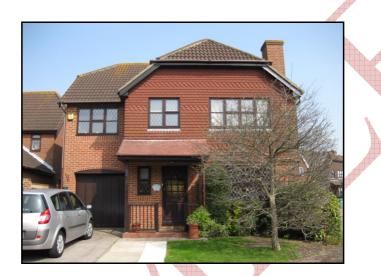

#### FRONT OF HOUSE

| Ref | Item                                                                                                                                                           | Comments                                           |
|-----|----------------------------------------------------------------------------------------------------------------------------------------------------------------|----------------------------------------------------|
| 1.  | Single fronted detached house, red tiled storm<br>porch, bulkhead light, doorbell yale alarm box,<br>plant pots and welcome plaque                             |                                                    |
|     | Tarmac driveway, path to front door and rear of<br>property<br>Single integral garage with dark stained wooden<br>up and over door and twist lock              |                                                    |
|     | Lawn area, large tree and numerous bushes/shrubs                                                                                                               | Lawn recently cut<br>however patchy around<br>tree |
|     | <b>DOOR</b> – Dark stained hard wood door, obscure<br>fixed lites to top panels below, brass effect<br>numeral, letter plate, yale key lock and urn<br>knocker |                                                    |