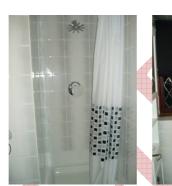

## **BATHROOM**

| Ref  | Item                                                                                                    | Comments |
|------|---------------------------------------------------------------------------------------------------------|----------|
| 114. | <b>DOOR</b> - White panelled wooden door and painted frame                                              |          |
|      | White plastic coat hook                                                                                 |          |
|      | Handle - Brass effect lever                                                                             |          |
| 115. | WALLS – Small light beige tiles with centre darker shade over bath                                      | New      |
| 116. | FLOORING - Large cream floor tiles,<br>chrome effect bar                                                | New      |
| 117. | <b>CEILING</b> - Artex white emulsion                                                                   |          |
| 118. | LIGHTING – Flush frosted glass shade complete with light bulb                                           |          |
| 119. | WINDOW - Dark stained wooden<br>obscure d/g window, 2 openers 1 fixed<br>lite<br>Windowsill - Tiled     |          |
|      | FIXTURES AND FITTINGS                                                                                   |          |
| 120. | Radiators - White.                                                                                      |          |
|      | Light switches – Pull cord                                                                              |          |
|      | Power sockets - n/a                                                                                     |          |
| 121. | Low level white cistern, white seat and lid<br>double push button flush                                 | New      |
| 122. | White hand basin and semi pedestal chrome mixer tap and pop up plug                                     | New      |
| 123. | White shaped bath and panel, chrome<br>effect mixer tap hand shower spray<br>attachment and pop up plug | New      |

Tenant signature ...... Date .....

| 124. | Enclosed tiled shower, white tray, chrome<br>effect mains shower and star shape shower<br>head, cream shower rail complete with<br>beige fabric shower curtain | New |
|------|----------------------------------------------------------------------------------------------------------------------------------------------------------------|-----|
| 125. | Beech effect, mirror fronted, cabinet,<br>chrome effect bow pull handles, Shaver<br>light above                                                                | New |