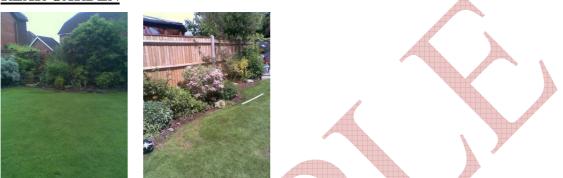

#### **REAR GARDEN**

| Ref  | Item                                            | Comments     |
|------|-------------------------------------------------|--------------|
| 126. | Paved patio area                                | Weathered    |
|      | Mainly laid to lawn                             | Recently cut |
|      | Numerous mature shrubs, plants, and small trees |              |
|      | Left side fenced                                | New fencing  |
|      | Right hand side brick wall with fence panels    |              |
|      | between<br>Tap and hose                         |              |
|      | Gas and electric meters                         |              |
|      | Side access                                     |              |
|      | Green wheelie bin                               |              |
|      |                                                 |              |
|      | Blue top wheelie bin                            |              |
|      | Grass bag                                       |              |