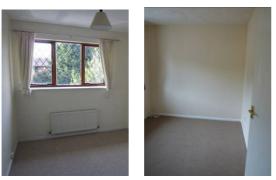

## **BEDROOM 2**

| Ref | Item                                                                                                      | Comments                   |
|-----|-----------------------------------------------------------------------------------------------------------|----------------------------|
| 89. | <b>DOOR</b> - White panelled wooden door and painted frame                                                | Freshly painted            |
|     | White plastic coat hook                                                                                   |                            |
|     | Handle - Brass effect lever                                                                               | Fine scratches             |
| 90. | WALLS - Neutral painted emulsion                                                                          | Light marks in areas       |
|     | Skirting - Painted white                                                                                  |                            |
| 91. | <b>FLOORING</b> – Cream fitted carpet, chrome effect carpet strip                                         | Furniture indents, clean   |
| 92. | CEILING - Artex white emulsion                                                                            | e e                        |
| 93. | <b>LIGHTING</b> – Ceiling pendant, complete with blue shell shade and light bulb                          |                            |
| 94. | WINDOW – White painted wooden d/g<br>window, 2 openers 1 fixed lite<br>Windowsill - Wooden, painted white | Dark stained wood exterior |
|     | FIXTURES AND FITTINGS                                                                                     |                            |
| 95. | Radiators - White<br>Light switches - White plastic                                                       | Stained pipe               |
|     | 1 x single.                                                                                               |                            |
|     | <b>Power sockets</b> - White plastic 2 x double                                                           |                            |
| 96. | White curtain pole and finials complete<br>with cream tab top curtains with floral<br>stitch design       | New                        |