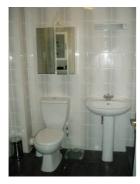

#### **EN-SUITE**

| Ref | Item                                                                                  | Comments                   |
|-----|---------------------------------------------------------------------------------------|----------------------------|
| 76. | <b>DOOR</b> – White panelled wooden door and painted frame                            | Freshly painted            |
|     | White plastic coat hook                                                               |                            |
|     | Handle - Brass effect lever                                                           | Fine scratches             |
| 77. | WALLS – Grey/white pattern tiles                                                      | Good condition grout clean |
| 78. | <b>FLOORING</b> – Black/grey marble effect floor tiles, chrome effect bar             | New                        |
| 79. | <b>CEILING</b> - Artex white emulsion                                                 |                            |
| 80. | <b>LIGHTING</b> – Flush fitted frosted glass square shade complete with light bulb    |                            |
| 81. | WINDOW – Dark stained wooden<br>obscure d/g diamond leaded, 2 openers 1<br>fixed lite |                            |
|     | Windowsill - Tiled                                                                    |                            |
|     | FIXTURES AND FITTINGS                                                                 |                            |

Tenant signature ..... Date .....

| 82. | Radiators - White.                                                                                                                                                                                                |         |
|-----|-------------------------------------------------------------------------------------------------------------------------------------------------------------------------------------------------------------------|---------|
|     | Light switches – Pull cord                                                                                                                                                                                        |         |
|     | <b>Power sockets</b> - n/a                                                                                                                                                                                        |         |
| 83. | Low level white cistern, pan, seat and lid, push button flush                                                                                                                                                     | New     |
| 84. | White hand basin with chrome mixer tap and pop up plug                                                                                                                                                            | New     |
| 85. | Shower - Tile enclosure, white tray,<br>chrome mains shower, star shaped shower<br>head, white shower curtain rail<br>white/black/grey square pattern fabric<br>shower curtain                                    | New     |
| 86. | Wall mounted white mirror door cabinet<br>with internal shelves and shaver light<br>above<br>Wall mounted grey ceramic toilet roll<br>holder<br>Wall mounted grey ceramic towel ring<br>Wall mounted shaver light | All new |
| 87. | White vase<br>Glass scales<br>Chrome pedal bin<br>White toilet brush and holder                                                                                                                                   |         |
| 88. | Black roller blind with side winder                                                                                                                                                                               | New     |