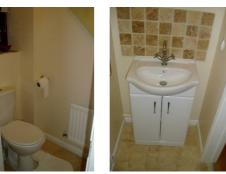

#### **CLOAKROOM**

| Ref | Item                                                                                                                                            | Comments        |
|-----|-------------------------------------------------------------------------------------------------------------------------------------------------|-----------------|
| 10. | <b>DOOR</b> – White panelled wooden door<br>and painted frame<br>Internal lock                                                                  |                 |
|     | Handle - Brass effect lever                                                                                                                     |                 |
| 11. | WALLS – Neutral painted emulsion.<br>Beige/cream tiled splash back<br>Skirting - Painted white                                                  | Freshly painted |
| 12. | <b>FLOORING</b> - Beige floor tiles with chrome effect carpet strip                                                                             | New condition   |
| 13. | <b>CEILING</b> – Artex white emulsion                                                                                                           | 7               |
| 14. | <b>LIGHTING</b> – Glass flush ceiling fitting and light bulb                                                                                    |                 |
| 15. | WINDOW - Dark stained wooden<br>obscure d/g diamond leaded window, 1<br>opener 1 fixed lite<br>Windowsill - Tiled                               |                 |
|     | FIXTURES AND FITTINGS                                                                                                                           |                 |
| 16. | Radiators - White<br>Light switches - Pull cord<br>Power sockets - n/a                                                                          |                 |
| 17. | Low level white cistern, pan, seat and lid double push button flush                                                                             | New             |
| 18. | White double door vanity unit chrome<br>effect bow handles, complete with inset<br>white hand basin, chrome effect mixer tap<br>and pop up plug | New             |

Tenant signature ...... Date .....

| 19. | Wall mounted round mirror.<br>Wall mounted square chrome effect towel<br>ring<br>Wall mounted chrome effect toilet roll<br>holder.<br>White toilet mat. | All clean good condition |
|-----|---------------------------------------------------------------------------------------------------------------------------------------------------------|--------------------------|
|-----|---------------------------------------------------------------------------------------------------------------------------------------------------------|--------------------------|