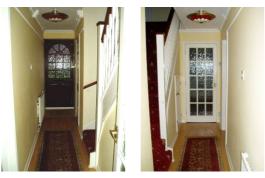

## HALLWAY

| Ref | Item                                                                                                                                                               | Comments                                                                         |
|-----|--------------------------------------------------------------------------------------------------------------------------------------------------------------------|----------------------------------------------------------------------------------|
| 2.  | <b>DOOR</b> – Dark stained hard wood door, obscure fixed lites to top panels, below brass effect security chain, letter plate, and night latch and 2 x chubb locks |                                                                                  |
| 3.  | WALLS – Neutral painted emulsion<br>Skirting - Painted white                                                                                                       | No marks                                                                         |
| 4.  | FLOORING – Light wood effect<br>laminate, and quadrant                                                                                                             | Emulsion paint spots on laminate<br>between stairs and under stairs<br>cupboard. |
|     | Red/beige pattern rug                                                                                                                                              | New condition                                                                    |
| 5.  | CEILING – Artex white emulsion<br>Decorative picture rail                                                                                                          |                                                                                  |
|     | Coving – Decorative                                                                                                                                                |                                                                                  |
| 6.  | <b>LIGHTING</b> – Ceiling pendant, complete<br>with red/black/beige glass shade and light<br>bulb                                                                  |                                                                                  |
| 7.  | Under stairs cupboard – White panelled<br>wooden door and painted frame, brass<br>effect knob, decor as hallway                                                    | All walls marked                                                                 |
|     | FIXTURES AND FITTINGS                                                                                                                                              |                                                                                  |
| 8.  | Radiators – White                                                                                                                                                  |                                                                                  |
|     | <b>Light switches</b> - White plastic<br>1 x single.<br>1 x double.                                                                                                |                                                                                  |
|     | <b>Power sockets</b> - White plastic 1 x single.                                                                                                                   |                                                                                  |
| 9.  | Honeywell thermostat.                                                                                                                                              |                                                                                  |