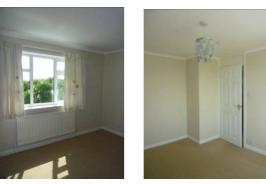

#### **BEDROOM 1**

| Ref | Item                                                                                       | Comments        |
|-----|--------------------------------------------------------------------------------------------|-----------------|
| 67. | <b>DOOR</b> – White panelled wooden door,<br>and painted frame, white plastic coat<br>hook |                 |
|     | Handle - Brass effect lever                                                                | Fine scratches  |
| 68. | WALLS - Neutral painted emulsion.<br>Skirting - Painted white                              | Freshly painted |
| 69. | <b>FLOORING</b> – Cream colour fitted carpet chrome effect carpet strip                    | New             |
| 70. | CEILING - Artex white emulsion<br>Coving - White                                           |                 |
| 71. | <b>LIGHTING</b> – Ceiling pendant complete with cream shade and light bulb                 |                 |
| 72. | <b>WINDOW</b> - Dark stained wooden d/g diamond leaded, 4 openers 2 fixed lites            |                 |
|     | Windowsill – Wooden painted white                                                          |                 |
|     | FIXTURES AND FITTINGS                                                                      |                 |

| 73. | Radiators – White                                                                                                 |                                |
|-----|-------------------------------------------------------------------------------------------------------------------|--------------------------------|
|     | <b>Light switches</b> - White plastic 1 x single                                                                  |                                |
|     | <b>Power sockets</b> - White plastic 2 x double                                                                   |                                |
| 74. | White plastic curtain track with curtain<br>pull cords, complete with cream sill length<br>curtains               | Clean good condition           |
| 75. | Fitted wardrobe, white melamine doors,<br>chrome effect bow pulls each with internal<br>shelves and clothes rails | Left hand door yellow staining |