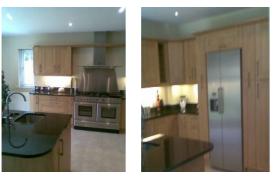

## **KITCHEN**

| Ref | Item                                       | Comments          |
|-----|--------------------------------------------|-------------------|
|     |                                            |                   |
| 36. | <b>DOOR</b> - White wooden door 15 obscure | Scuffed           |
|     | fixed lites, and painted frame             |                   |
|     | Handle - Brass effect lever                |                   |
|     |                                            |                   |
|     | BACK DOOR – White uPVC d/g door            |                   |
|     | obscure fixed lite to top panel below      |                   |
|     | Handle - Brass effect lockable lever       | <b>/</b> /        |
| 37. | WALLS – Neutral painted emulsion           | Freshly decorated |
|     |                                            |                   |
|     | Skirting - Painted white                   |                   |
| 38. | FLOORING - Light beige floor tiles         | New               |
|     | chrome effect bar                          |                   |
| 39. | <b>CEILING</b> - Artex white emulsion      |                   |
|     |                                            |                   |
|     | Coving - White                             |                   |
| 40, | LIGHTING – Down lights                     |                   |
| 41. | WINDOW - White uPVC d/g window 4           |                   |
|     | opener 2 fixed lite                        |                   |
|     |                                            |                   |
|     | Windowsill – Painted white                 |                   |
|     | <b>WINDOW</b> – White uPVC d/g window 1    |                   |
|     | opener                                     |                   |
|     | opener                                     |                   |
|     | Windowsill – Painted white                 |                   |
|     | FIXTURES AND FITTINGS                      |                   |

Tenant signature ...... Date .....

| 42. | Radiators – White                                                                                                                                                                                                      |                                             |
|-----|------------------------------------------------------------------------------------------------------------------------------------------------------------------------------------------------------------------------|---------------------------------------------|
| 12. | <b>Light switches</b> - White plastic<br>1 x push button.                                                                                                                                                              |                                             |
|     | <b>Power sockets</b> - White plastic<br>4 x double.<br>3 x appliance fused<br>Cooker switch with socket                                                                                                                |                                             |
| 43. | <b>Appliances</b> – Smeg st/st range, griddle, 4<br>burners, chimney extractor hood, splash<br>back                                                                                                                    | New                                         |
|     | St/st American style fridge freezer, with ice dispenser                                                                                                                                                                | New                                         |
| 44. | <b>Worktop –</b> Black granite effect laminate surface with matching up stands                                                                                                                                         | New                                         |
| 45. | <b>Kitchen Island –</b> Comprising of St/st 1.5<br>bowl sink, right hand drainer, black gloss<br>finish worktop, 5 light wood base units, 1<br>containing hot point dishwasher, 1 drawer,<br>chrome effect rod handles | New                                         |
| 46. | Kitchen units – Light wood finish, cornice, chrome effect bar pulls Base units 6 x single 3 x pull out larders with internal racks Drawers 2 x Drawer stacks Wall units 5 x single 1 x Wine rack                       | New                                         |
| 47. | Silver colour venetian blinds with adjuster cords                                                                                                                                                                      | Clean good condition                        |
| 48. | Consumer box                                                                                                                                                                                                           |                                             |
| 49. | Various items on worktops                                                                                                                                                                                              | Landlord removing prior to tenant moving in |