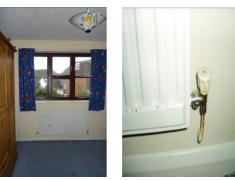

#### **EN-SUITE**

| Ref | Item                                                                                  | Comments                   |
|-----|---------------------------------------------------------------------------------------|----------------------------|
| 76. | <b>DOOR</b> – White panelled wooden door and painted frame                            | Freshly painted            |
|     | White plastic coat hook                                                               |                            |
|     | Handle - Brass effect lever                                                           | Fine scratches             |
| 77. | WALLS – Grey/white pattern tiles                                                      | Good condition grout clean |
| 78. | <b>FLOORING</b> – Black/grey marble effect floor tiles, chrome effect bar             | New                        |
| 79. | <b>CEILING</b> - Artex white emulsion                                                 |                            |
| 80. | <b>LIGHTING</b> – Flush fitted frosted glass square shade complete with light bulb    |                            |
| 81. | WINDOW – Dark stained wooden<br>obscure d/g diamond leaded, 2 openers 1<br>fixed lite |                            |
|     | Windowsill - Tiled                                                                    |                            |
|     | FIXTURES AND FITTINGS                                                                 |                            |

Tenant signature ..... Date .....

| 82. | Radiators - White.                                                                                                                                                                                                |         |
|-----|-------------------------------------------------------------------------------------------------------------------------------------------------------------------------------------------------------------------|---------|
|     | Light switches – Pull cord                                                                                                                                                                                        |         |
|     | <b>Power sockets</b> - n/a                                                                                                                                                                                        |         |
| 83. | Low level white cistern, pan, seat and lid, push button flush                                                                                                                                                     | New     |
| 84. | White hand basin with chrome mixer tap and pop up plug                                                                                                                                                            | New     |
| 85. | Shower - Tile enclosure, white tray,<br>chrome mains shower, star shaped shower<br>head, white shower curtain rail<br>white/black/grey square pattern fabric<br>shower curtain                                    | New     |
| 86. | Wall mounted white mirror door cabinet<br>with internal shelves and shaver light<br>above<br>Wall mounted grey ceramic toilet roll<br>holder<br>Wall mounted grey ceramic towel ring<br>Wall mounted shaver light | All new |
| 87. | White vase<br>Glass scales<br>Chrome pedal bin<br>White toilet brush and holder                                                                                                                                   |         |
| 88. | Black roller blind with side winder                                                                                                                                                                               | New     |