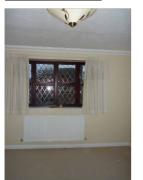

#### **LOUNGE**

| Ref | Item                                                                                                                                           | Comments                |
|-----|------------------------------------------------------------------------------------------------------------------------------------------------|-------------------------|
| 20. | <b>DOOR</b> – White wooden door with 15 obscure fixed lites, and painted frame Handle - Brass effect lever                                     | Scratches               |
|     | Handle - Blass cheet level                                                                                                                     | seractics               |
|     | FRENCH DOORS – White wooden<br>doors each with 8 fixed lites to top, panel<br>below, brass effect push up locks<br>Handle - Brass effect lever |                         |
| 21. | WALLS – Neutral painted emulsion<br>Skirting - Painted white                                                                                   | Freshly painted         |
| 22. | <b>FLOORING</b> – Light wood effect<br>laminate, white quadrant and laminate<br>door strip                                                     | Good condition no marks |
| 23. | <b>CEILING</b> – Artex white emulsion<br>Coving - White                                                                                        |                         |
| 24. | <b>LIGHTING</b> – Brass effect 3 light ceiling fitting complete with light bulbs                                                               | 2 bulbs not working     |
| 25. | <b>WINDOW</b> - Dark stained wooden d/g diamond leaded, window 4 openers 2 fixed lites                                                         |                         |
|     | Windowsill – Painted white                                                                                                                     | Scratched               |

|     | FIXTURES AND FITTINGS                                                                                                         |                      |
|-----|-------------------------------------------------------------------------------------------------------------------------------|----------------------|
| 26. | Radiators – White                                                                                                             |                      |
|     | <b>Light switches</b> - White plastic 1 x single.                                                                             |                      |
|     | <b>Power sockets</b> - White plastic 3 x double.                                                                              |                      |
| 27. | Light wooden surround, marble back plate<br>and hearth, complete with coal effect gas<br>fire                                 |                      |
| 28. | White plastic curtain track with corded<br>curtain closer/opener, complete with<br>brown patterned sill length lined curtains | Clean good condition |
| 29. | Alarm sensor<br>TV socket<br>Phone socket<br>Aerial                                                                           |                      |