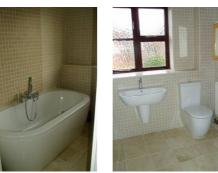

## **BATHROOM**

| Ref  | Item                                                                                                    | Comments |
|------|---------------------------------------------------------------------------------------------------------|----------|
| 114. | <b>DOOR</b> - White panelled wooden door and painted frame                                              |          |
|      | White plastic coat hook                                                                                 |          |
|      | Handle - Brass effect lever                                                                             |          |
| 115. | WALLS – Small light beige tiles with centre darker shade over bath                                      | New      |
| 116. | FLOORING - Large cream floor tiles,<br>chrome effect bar                                                | New      |
| 117. | <b>CEILING</b> - Artex white emulsion                                                                   |          |
| 118. | LIGHTING – Flush frosted glass shade complete with light bulb                                           |          |
| 119. | WINDOW - Dark stained wooden<br>obscure d/g window, 2 openers 1 fixed<br>lite<br>Windowsill - Tiled     |          |
|      | FIXTURES AND FITTINGS                                                                                   |          |
| 120. | Radiators - White.                                                                                      |          |
|      | Light switches – Pull cord                                                                              |          |
|      | Power sockets - n/a                                                                                     |          |
| 121. | Low level white cistern, white seat and lid<br>double push button flush                                 | New      |
| 122. | White hand basin and semi pedestal chrome mixer tap and pop up plug                                     | New      |
| 123. | White shaped bath and panel, chrome<br>effect mixer tap hand shower spray<br>attachment and pop up plug | New      |

Tenant signature ...... Date .....

| 124. | Enclosed tiled shower, white tray, chrome<br>effect mains shower and star shape shower<br>head, cream shower rail complete with<br>beige fabric shower curtain | New |
|------|----------------------------------------------------------------------------------------------------------------------------------------------------------------|-----|
| 125. | Beech effect, mirror fronted, cabinet,<br>chrome effect bow pull handles, Shaver<br>light above                                                                | New |

#### **EN-SUITE**

| Ref | Item                                                                                  | Comments                   |
|-----|---------------------------------------------------------------------------------------|----------------------------|
| 76. | <b>DOOR</b> – White panelled wooden door and painted frame                            | Freshly painted            |
|     | White plastic coat hook                                                               |                            |
|     | Handle - Brass effect lever                                                           | Fine scratches             |
| 77. | WALLS – Grey/white pattern tiles                                                      | Good condition grout clean |
| 78. | <b>FLOORING</b> – Black/grey marble effect floor tiles, chrome effect bar             | New                        |
| 79. | <b>CEILING</b> - Artex white emulsion                                                 |                            |
| 80. | <b>LIGHTING</b> – Flush fitted frosted glass square shade complete with light bulb    |                            |
| 81. | WINDOW – Dark stained wooden<br>obscure d/g diamond leaded, 2 openers 1<br>fixed lite |                            |
|     | Windowsill - Tiled                                                                    |                            |
|     | FIXTURES AND FITTINGS                                                                 |                            |

Tenant signature ..... Date .....

| 82. | Radiators - White.                                                                                                                                                                                                |         |
|-----|-------------------------------------------------------------------------------------------------------------------------------------------------------------------------------------------------------------------|---------|
|     | Light switches – Pull cord                                                                                                                                                                                        |         |
|     | <b>Power sockets</b> - n/a                                                                                                                                                                                        |         |
| 83. | Low level white cistern, pan, seat and lid, push button flush                                                                                                                                                     | New     |
| 84. | White hand basin with chrome mixer tap and pop up plug                                                                                                                                                            | New     |
| 85. | Shower - Tile enclosure, white tray,<br>chrome mains shower, star shaped shower<br>head, white shower curtain rail<br>white/black/grey square pattern fabric<br>shower curtain                                    | New     |
| 86. | Wall mounted white mirror door cabinet<br>with internal shelves and shaver light<br>above<br>Wall mounted grey ceramic toilet roll<br>holder<br>Wall mounted grey ceramic towel ring<br>Wall mounted shaver light | All new |
| 87. | White vase<br>Glass scales<br>Chrome pedal bin<br>White toilet brush and holder                                                                                                                                   |         |
| 88. | Black roller blind with side winder                                                                                                                                                                               | New     |